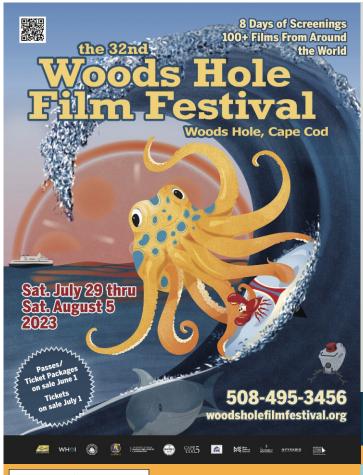

# **WOODS HOLE FILM FESTIVAL**

The Woods Hole Film Festival, now in its 33<sup>rd</sup> year, is one of the longest-running film festivals in New England. The Festival offers locals, summer residents, and visitors alike the opportunity to see some of the best independent film and filmmakers. The Festival has been recognized by industry media and filmmakers as one of the

top film festivals in the world, named in 2023 as one of the 20 Great Film Festivals in a Vacation Destination by MovieMaker Magazine and many Festival alumni are Oscar Nominees recipients.

WELCOME TO FALMOUTH and the Falmouth Chamber of Commerce your COMMUNITY CONNECTION Use the 2023 OFFICIAL GUIDE as a source of information, please scan the QR code. Falmouth Chamber of Commerce 20 Academy Lane, Falmouth, MA 02540

2024 Festival Dates: July 27 - August 3, 2024